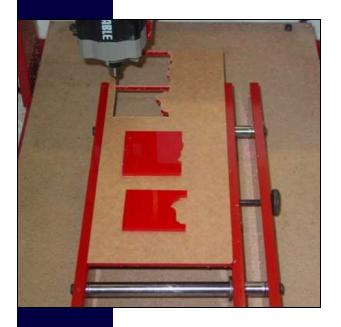

Your template choices are endless.
Scan a design using the Cannon scanner which is included in our full package, or draw your own design using our template profile draw software.

The crown molding piece shown below was cut with a template created on the MI-24 CNC Template Maker.