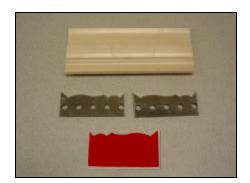

Your template choices are endless.
Scan a design using the Cannon scanner which is included in our full package, or draw your own design using our template profile draw software.

The crown molding piece shown below was cut with a template created on the MI-24 CNC Template Maker.