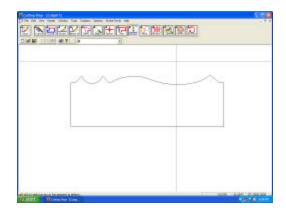

## TEM TECH MI-24 CNC SOFTWARE

Template profile draw software

**Accepts scans or DXF files** 

Easy to operate software

No CAD training necessary

**Customer service available** 

Call Tem Tech for more information on the MI-24 CNC Template Maker Today!

Your template choices are endless.
Scan a design using the Cannon scanner which is included in our full package, or draw your own design using our template profile draw software.

The crown molding piece shown below was cut with a template created on the MI-24 CNC Template Maker.