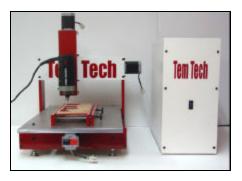

1215 Karl Court, Suite 204 Wauconda, IL 60084 Phone: 847-951-5044 Fax: 847-526-1753

www.tem-tech.net E-mail: Kent@tem-tech.net Tem Tech MI-24 CNC Template Maker

With the three axis router and easy to use software, creating your own templates has become much easier, and is less expensive than ever before, when you use the MI-24 CNC Template Maker from Tem Tech.

## **FULL PACKAGE INCLUDES**

MI-24 3 axis CNC Router CPU 17" CTX Monitor Cannon Scanner Software 10 Router Bits