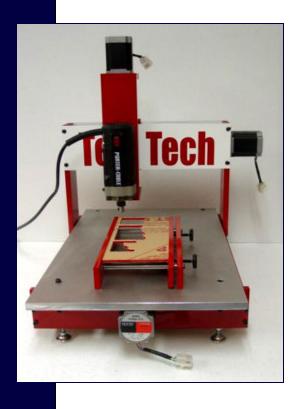

1215 Karl Court, Suite 204 Wauconda, IL 60084 Phone: 847-951-5044 Fax: 847-526-1753

www.tem-tech.net E-mail: Kent@tem-tech.net Tem Tech MI-24 CNC Template Maker

With the three axis router and easy to use software, creating your own templates has become much easier, and is less expensive than ever before, when you use the MI-24 CNC Template Maker from Tem Tech.

## **FULL PACKAGE INCLUDES**

MI-24 3 axis CNC Router CPU 17" CTX Monitor Cannon Scanner Software 10 Router Bits